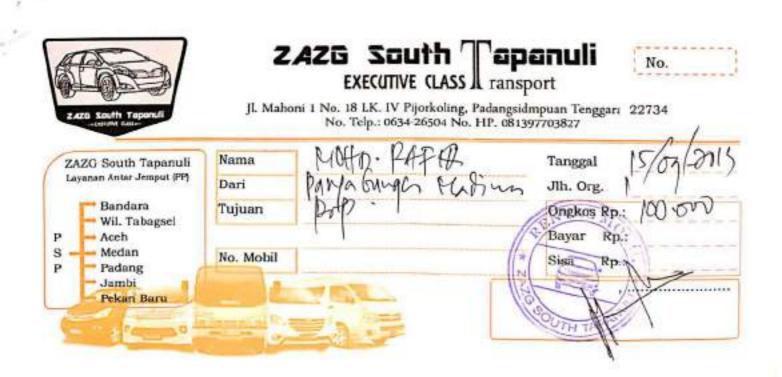

#### 2. Pelaksanaan Penelitian

Dalam kegiatan penelitian, peneliti melakukan beberapa hal, seperti melakukan survey dan wawancara pada alumni prodi Komunikasi Penyiaran Islam sebagai subjek penelitian. Dalam melakukan wawacara dengan subjek peneliti menemui secara langsung para subjek dengan mendatangi tempat bekerjanya atau instansinya. Wawancara dan survey dilakukan untuk menggali data tentang seputar kesesuaian kompetensi alumni Jurusan Komunikasi Penyiaran Islam dengan pekerrjaan alumni, kendala alumni , faktor-faktor penyebab sulitnya menjalankan kompetensi di lingkungan masyarakat serta penilaian pihak pengguna lulusan terhadap alumni jurusan Komunikasi Penyiaran Islam. Proses pengumpulan data ini tentunya harus melakukan perjalanan dinas ke berbagai daerah di wilayah Sumatera Utara sebagaimana disebutkan sebelumnya.

Penelitian ini dilakukan di berbagai tempat di wilayah Sumatera Utara, meliputi wilayah Kabupaten Mandailing Natal, Kabupaten Tapanuli Selatan, Kabupaten Padang Lawas, Kabupaten Padang Lawas Utara, Kota Padangsidimpuan, Kota Binjai, dan Medan Sekitarnya.