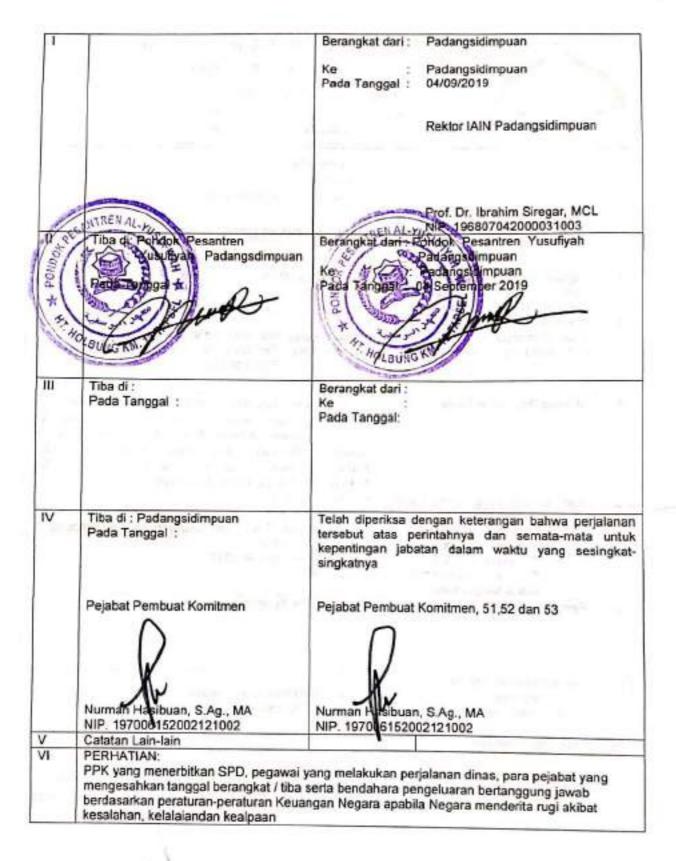

#### 2. Pelaksanaan Penelitian

Dalam kegiatan penelitian, peneliti melakukan beberapa hal, seperti melakukan survey dan wawancara pada alumni prodi Komunikasi Penyiaran Islam sebagai subjek penelitian. Dalam melakukan wawacara dengan subjek peneliti menemui secara langsung para subjek dengan mendatangi tempat bekerjanya atau instansinya. Wawancara dan survey dilakukan untuk menggali data tentang seputar kesesuaian kompetensi alumni Jurusan Komunikasi Penyiaran Islam dengan pekerrjaan alumni, kendala alumni , faktor-faktor penyebab sulitnya menjalankan kompetensi di lingkungan masyarakat serta penilaian pihak pengguna lulusan terhadap alumni jurusan Komunikasi Penyiaran Islam. Proses pengumpulan data ini tentunya harus melakukan perjalanan dinas ke berbagai daerah di wilayah Sumatera Utara sebagaimana disebutkan sebelumnya.

Penelitian ini dilakukan di berbagai tempat di wilayah Sumatera Utara, meliputi wilayah Kabupaten Mandailing Natal, Kabupaten Tapanuli Selatan, Kabupaten Padang Lawas, Kabupaten Padang Lawas Utara, Kota Padangsidimpuan, Kota Binjai, dan Medan Sekitarnya.