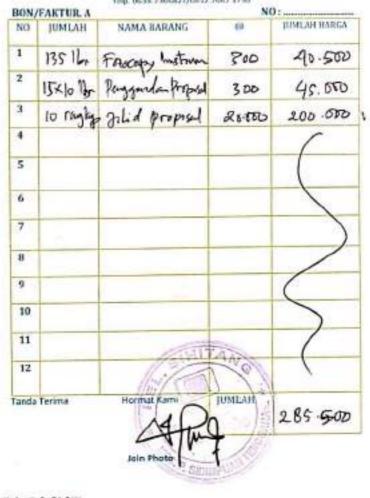

| NO   | -   | KEBUTUHAN PENELITIAN          | JU | MLAH HARGA |
|------|-----|-------------------------------|----|------------|
| L    | A.  | Belanja Bahan                 | Rp | 1,402,000  |
| 11.  | Α.  | Pra Penelitian                | Rp | 160,000    |
|      | В.  | Pengumpulan Dan Validasi Data | Rp | 20,754,000 |
|      | D.  | Laporan Hasil Penelitian      | Rp | 684,000    |
| III. | Pas | ca Penelitian                 |    |            |
| _    | Α.  | Ekspose Hasil Penelitian      | Rp | 2,000,000  |
|      |     | Total Biaya Dibutuhkan        | Rp | 25,000,000 |
| _    |     |                               |    |            |

#### 2. Realisasi Penggunaan Anggaran

Adapun uraiannya penggunaan anggaran sesuai periode tahapan pemberiannya akan disampaikan dalam tabel di bawah ini.

| No  | Uraian Kegiatan                                                                          | Vol   | Sat                                                                                                                                                                                                                                                                                                                                                                                                                                                                                                                                                                                                                                                                                                                                                                                                                                                                                                                                                                                                                                                                                                                                                                                                                                                                                                                                                                                                                                                                                                                                                                                                                                                                                                                                                                                                                                                                                                                                                                                                                                                                                                                            | Frek    | Harga @ | T   | Total      |
|-----|------------------------------------------------------------------------------------------|-------|--------------------------------------------------------------------------------------------------------------------------------------------------------------------------------------------------------------------------------------------------------------------------------------------------------------------------------------------------------------------------------------------------------------------------------------------------------------------------------------------------------------------------------------------------------------------------------------------------------------------------------------------------------------------------------------------------------------------------------------------------------------------------------------------------------------------------------------------------------------------------------------------------------------------------------------------------------------------------------------------------------------------------------------------------------------------------------------------------------------------------------------------------------------------------------------------------------------------------------------------------------------------------------------------------------------------------------------------------------------------------------------------------------------------------------------------------------------------------------------------------------------------------------------------------------------------------------------------------------------------------------------------------------------------------------------------------------------------------------------------------------------------------------------------------------------------------------------------------------------------------------------------------------------------------------------------------------------------------------------------------------------------------------------------------------------------------------------------------------------------------------|---------|---------|-----|------------|
| Α   | PERSIAPAN PENELITIAN                                                                     |       |                                                                                                                                                                                                                                                                                                                                                                                                                                                                                                                                                                                                                                                                                                                                                                                                                                                                                                                                                                                                                                                                                                                                                                                                                                                                                                                                                                                                                                                                                                                                                                                                                                                                                                                                                                                                                                                                                                                                                                                                                                                                                                                                | 1.12410 |         | +   | 1044       |
| 1   | Bitya Belanja Bahan Pra Penelitian                                                       |       |                                                                                                                                                                                                                                                                                                                                                                                                                                                                                                                                                                                                                                                                                                                                                                                                                                                                                                                                                                                                                                                                                                                                                                                                                                                                                                                                                                                                                                                                                                                                                                                                                                                                                                                                                                                                                                                                                                                                                                                                                                                                                                                                | -       |         | Rp  | 812.00     |
| 2   | Binya Penyempurnaan Proposal Penelitian                                                  |       |                                                                                                                                                                                                                                                                                                                                                                                                                                                                                                                                                                                                                                                                                                                                                                                                                                                                                                                                                                                                                                                                                                                                                                                                                                                                                                                                                                                                                                                                                                                                                                                                                                                                                                                                                                                                                                                                                                                                                                                                                                                                                                                                |         |         | 1.4 | 012,004    |
|     | a. Binya Persiapan Penelitian                                                            |       |                                                                                                                                                                                                                                                                                                                                                                                                                                                                                                                                                                                                                                                                                                                                                                                                                                                                                                                                                                                                                                                                                                                                                                                                                                                                                                                                                                                                                                                                                                                                                                                                                                                                                                                                                                                                                                                                                                                                                                                                                                                                                                                                |         |         | Rp  | 525,500    |
| в   | PELAKSANAAN PENELITIAN                                                                   | 12110 |                                                                                                                                                                                                                                                                                                                                                                                                                                                                                                                                                                                                                                                                                                                                                                                                                                                                                                                                                                                                                                                                                                                                                                                                                                                                                                                                                                                                                                                                                                                                                                                                                                                                                                                                                                                                                                                                                                                                                                                                                                                                                                                                |         |         | 1.1 |            |
| 1   | Belenja Rahan Pelaksaraan Penelitian                                                     |       |                                                                                                                                                                                                                                                                                                                                                                                                                                                                                                                                                                                                                                                                                                                                                                                                                                                                                                                                                                                                                                                                                                                                                                                                                                                                                                                                                                                                                                                                                                                                                                                                                                                                                                                                                                                                                                                                                                                                                                                                                                                                                                                                | 1       |         | Rp  | 150,000    |
| 2   | Biaya Pengampulan Data Penelitian                                                        |       |                                                                                                                                                                                                                                                                                                                                                                                                                                                                                                                                                                                                                                                                                                                                                                                                                                                                                                                                                                                                                                                                                                                                                                                                                                                                                                                                                                                                                                                                                                                                                                                                                                                                                                                                                                                                                                                                                                                                                                                                                                                                                                                                |         |         | 1   |            |
|     | a. Akomodasi, Penginapan dan Tramportasi<br>Dinas K.e Kab. Mandaling Natal               |       |                                                                                                                                                                                                                                                                                                                                                                                                                                                                                                                                                                                                                                                                                                                                                                                                                                                                                                                                                                                                                                                                                                                                                                                                                                                                                                                                                                                                                                                                                                                                                                                                                                                                                                                                                                                                                                                                                                                                                                                                                                                                                                                                |         |         | Rp  | 3,620,00   |
|     | <ul> <li>Akomodasi Penginapan dan Transportasi Dinas<br/>Ke Kab. Padang Lawas</li> </ul> |       | -                                                                                                                                                                                                                                                                                                                                                                                                                                                                                                                                                                                                                                                                                                                                                                                                                                                                                                                                                                                                                                                                                                                                                                                                                                                                                                                                                                                                                                                                                                                                                                                                                                                                                                                                                                                                                                                                                                                                                                                                                                                                                                                              |         |         | Rp  | 2,480,00   |
|     | c. Akomodasi, Pengirapan dan Transportasi<br>Dinas Ke Kab. Padang Lawas Utara            |       |                                                                                                                                                                                                                                                                                                                                                                                                                                                                                                                                                                                                                                                                                                                                                                                                                                                                                                                                                                                                                                                                                                                                                                                                                                                                                                                                                                                                                                                                                                                                                                                                                                                                                                                                                                                                                                                                                                                                                                                                                                                                                                                                |         |         | Rp  | 3,220,000  |
|     | d. Akomodasi, Pengirapan dan Transportasi<br>Dinas Ke Kota Medan                         |       |                                                                                                                                                                                                                                                                                                                                                                                                                                                                                                                                                                                                                                                                                                                                                                                                                                                                                                                                                                                                                                                                                                                                                                                                                                                                                                                                                                                                                                                                                                                                                                                                                                                                                                                                                                                                                                                                                                                                                                                                                                                                                                                                |         |         | Rp  | 3,600,00   |
|     | e. Birgai                                                                                |       |                                                                                                                                                                                                                                                                                                                                                                                                                                                                                                                                                                                                                                                                                                                                                                                                                                                                                                                                                                                                                                                                                                                                                                                                                                                                                                                                                                                                                                                                                                                                                                                                                                                                                                                                                                                                                                                                                                                                                                                                                                                                                                                                |         |         | Rp  | 2,160,00   |
|     | f Akomodasi Diras Ke Kab. Tapanuli Sekaan                                                |       |                                                                                                                                                                                                                                                                                                                                                                                                                                                                                                                                                                                                                                                                                                                                                                                                                                                                                                                                                                                                                                                                                                                                                                                                                                                                                                                                                                                                                                                                                                                                                                                                                                                                                                                                                                                                                                                                                                                                                                                                                                                                                                                                |         |         | Rp  | 1,140,000  |
|     | g. Akomodasi Dinas K.e. Kota Padangsidimpuan                                             |       |                                                                                                                                                                                                                                                                                                                                                                                                                                                                                                                                                                                                                                                                                                                                                                                                                                                                                                                                                                                                                                                                                                                                                                                                                                                                                                                                                                                                                                                                                                                                                                                                                                                                                                                                                                                                                                                                                                                                                                                                                                                                                                                                |         |         | Rp  | 900,000    |
| 3   | Barya Validasi Data                                                                      |       |                                                                                                                                                                                                                                                                                                                                                                                                                                                                                                                                                                                                                                                                                                                                                                                                                                                                                                                                                                                                                                                                                                                                                                                                                                                                                                                                                                                                                                                                                                                                                                                                                                                                                                                                                                                                                                                                                                                                                                                                                                                                                                                                |         |         |     |            |
|     | a. Focus Group Disccussion                                                               |       |                                                                                                                                                                                                                                                                                                                                                                                                                                                                                                                                                                                                                                                                                                                                                                                                                                                                                                                                                                                                                                                                                                                                                                                                                                                                                                                                                                                                                                                                                                                                                                                                                                                                                                                                                                                                                                                                                                                                                                                                                                                                                                                                |         |         | Rp  | 2,580,000  |
| 4   | Biaya Analisis dan Pengolahan Data                                                       |       | -                                                                                                                                                                                                                                                                                                                                                                                                                                                                                                                                                                                                                                                                                                                                                                                                                                                                                                                                                                                                                                                                                                                                                                                                                                                                                                                                                                                                                                                                                                                                                                                                                                                                                                                                                                                                                                                                                                                                                                                                                                                                                                                              |         |         | Rp  | 325,000    |
| c   | PASCA PELAKSANAAN PENELITAN                                                              |       |                                                                                                                                                                                                                                                                                                                                                                                                                                                                                                                                                                                                                                                                                                                                                                                                                                                                                                                                                                                                                                                                                                                                                                                                                                                                                                                                                                                                                                                                                                                                                                                                                                                                                                                                                                                                                                                                                                                                                                                                                                                                                                                                |         |         | 1   |            |
| 1   | Belarija Bahan Pasca Pelaksanaan Penelitian                                              |       |                                                                                                                                                                                                                                                                                                                                                                                                                                                                                                                                                                                                                                                                                                                                                                                                                                                                                                                                                                                                                                                                                                                                                                                                                                                                                                                                                                                                                                                                                                                                                                                                                                                                                                                                                                                                                                                                                                                                                                                                                                                                                                                                |         |         | Rp  | 275,000    |
| 2   | Biaya Laporan Antara dan Log Beok                                                        |       |                                                                                                                                                                                                                                                                                                                                                                                                                                                                                                                                                                                                                                                                                                                                                                                                                                                                                                                                                                                                                                                                                                                                                                                                                                                                                                                                                                                                                                                                                                                                                                                                                                                                                                                                                                                                                                                                                                                                                                                                                                                                                                                                |         |         | Rp  | 352,500    |
| 3   | Biaya Laporan Hasil Peneltian & Summary                                                  |       |                                                                                                                                                                                                                                                                                                                                                                                                                                                                                                                                                                                                                                                                                                                                                                                                                                                                                                                                                                                                                                                                                                                                                                                                                                                                                                                                                                                                                                                                                                                                                                                                                                                                                                                                                                                                                                                                                                                                                                                                                                                                                                                                |         |         | Rp  | 655,000    |
| 4   | Biaya Lapotan Keuangan                                                                   |       |                                                                                                                                                                                                                                                                                                                                                                                                                                                                                                                                                                                                                                                                                                                                                                                                                                                                                                                                                                                                                                                                                                                                                                                                                                                                                                                                                                                                                                                                                                                                                                                                                                                                                                                                                                                                                                                                                                                                                                                                                                                                                                                                |         |         | Rp  | 205,000    |
| 5   | Binyn Deseminasi Penelitian                                                              |       |                                                                                                                                                                                                                                                                                                                                                                                                                                                                                                                                                                                                                                                                                                                                                                                                                                                                                                                                                                                                                                                                                                                                                                                                                                                                                                                                                                                                                                                                                                                                                                                                                                                                                                                                                                                                                                                                                                                                                                                                                                                                                                                                |         |         | Rp  | 2,000,000  |
| TOT | AL KESELURUHAN                                                                           |       | and the state of t |         |         | Rp  | 25,000,000 |