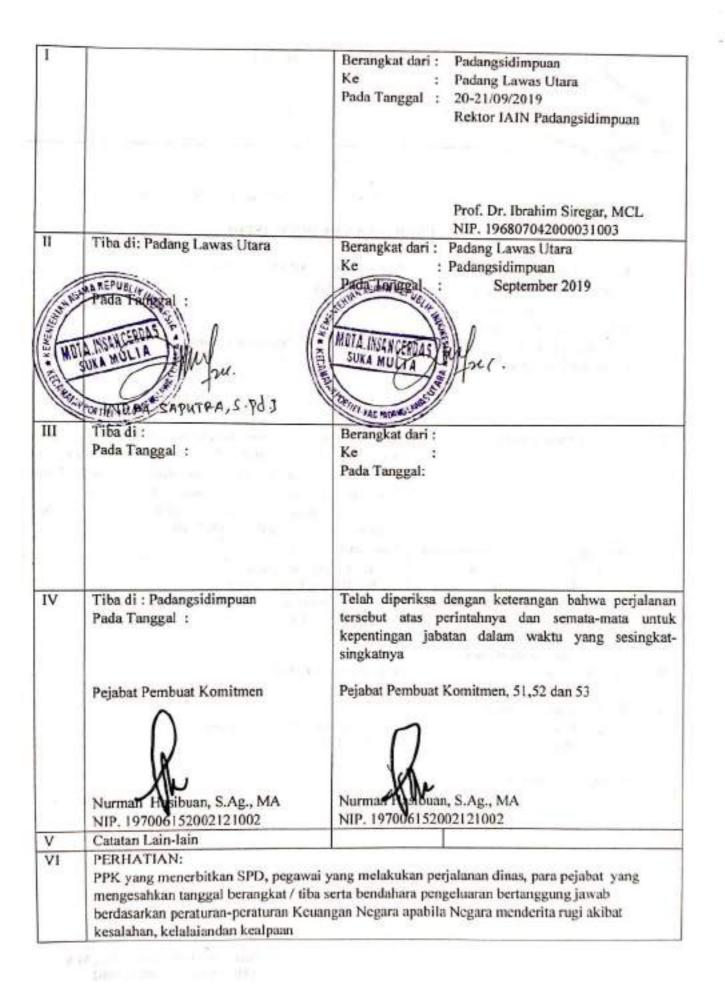

Penelitian ini dilakukan di berbagai tempat di wilayah Sumatera Utara, meliputi wilayah Kabupaten Mandailing Natal, Kabupaten Tapanuli Selatan, Kabupaten Padang Lawas, Kabupaten Padang Lawas Utara, Kota Padangsidimpuan, Kota Binjai, dan Medan Sekitarnya.

#### 2. Pelaksanaan Penelitian

Dalam kegiatan penelitian, peneliti melakukan beberapa hal, seperti melakukan survey dan wawancara pada alumni prodi Komunikasi Penyiaran Islam sebagai subjek penelitian. Dalam melakukan wawacara dengan subjek peneliti menemui secara langsung para subjek dengan mendatangi tempat bekerjanya atau instansinya. Wawancara dan survey dilakukan untuk menggali data tentang seputar kesesuaian kompetensi alumni Jurusan Komunikasi Penyiaran Islam dengan pekerrjaan alumni, kendala alumni , faktor-faktor penyebab sulitnya menjalankan kompetensi di lingkungan masyarakat serta penilaian pihak pengguna lulusan terhadap alumni jurusan Komunikasi Penyiaran Islam. Proses pengumpulan data ini tentunya harus melakukan perjalanan dinas ke berbagai daerah di wilayah Sumatera Utara sebagaimana disebutkan sebelumnya.