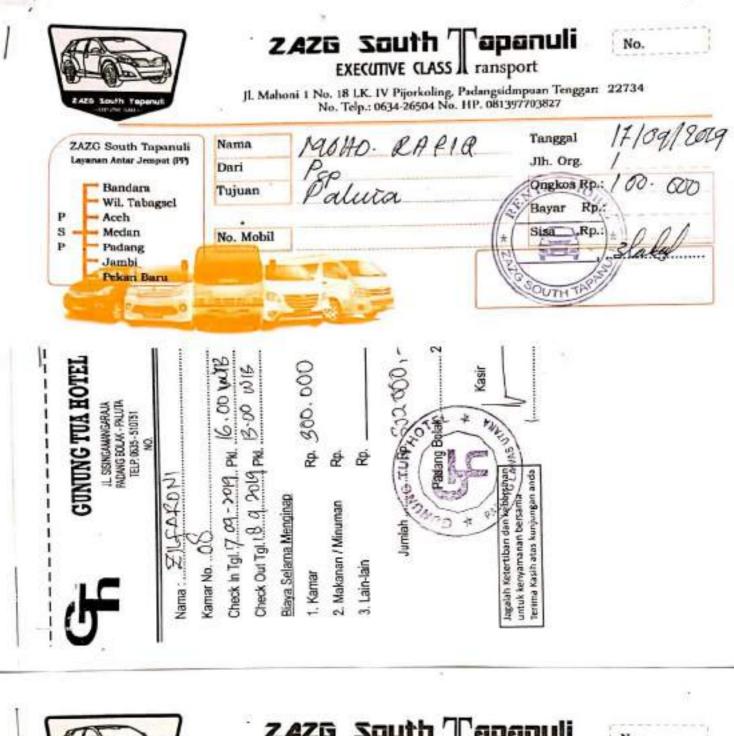

#### 2. Pelaksanaan Penelitian

Dalam kegiatan penelitian, peneliti melakukan beberapa hal, seperti melakukan survey dan wawancara pada alumni prodi Komunikasi Penyiaran Islam sebagai subjek penelitian. Dalam melakukan wawacara dengan subjek peneliti menemui secara langsung para subjek dengan mendatangi tempat bekerjanya atau instansinya. Wawancara dan survey dilakukan untuk menggali data tentang seputar kesesuaian kompetensi alumni Jurusan Komunikasi Penyiaran Islam dengan pekerrjaan alumni, kendala alumni , faktor-faktor penyebab sulitnya menjalankan kompetensi di lingkungan masyarakat serta penilaian pihak pengguna lulusan terhadap alumni jurusan Komunikasi Penyiaran Islam. Proses pengumpulan data ini tentunya harus melakukan perjalanan dinas ke berbagai daerah di wilayah Sumatera Utara sebagaimana disebutkan sebelumnya.

Penelitian ini dilakukan di berbagai tempat di wilayah Sumatera Utara, meliputi wilayah Kabupaten Mandailing Natal, Kabupaten Tapanuli Selatan, Kabupaten Padang Lawas, Kabupaten Padang Lawas Utara, Kota Padangsidimpuan, Kota Binjai, dan Medan Sekitarnya.