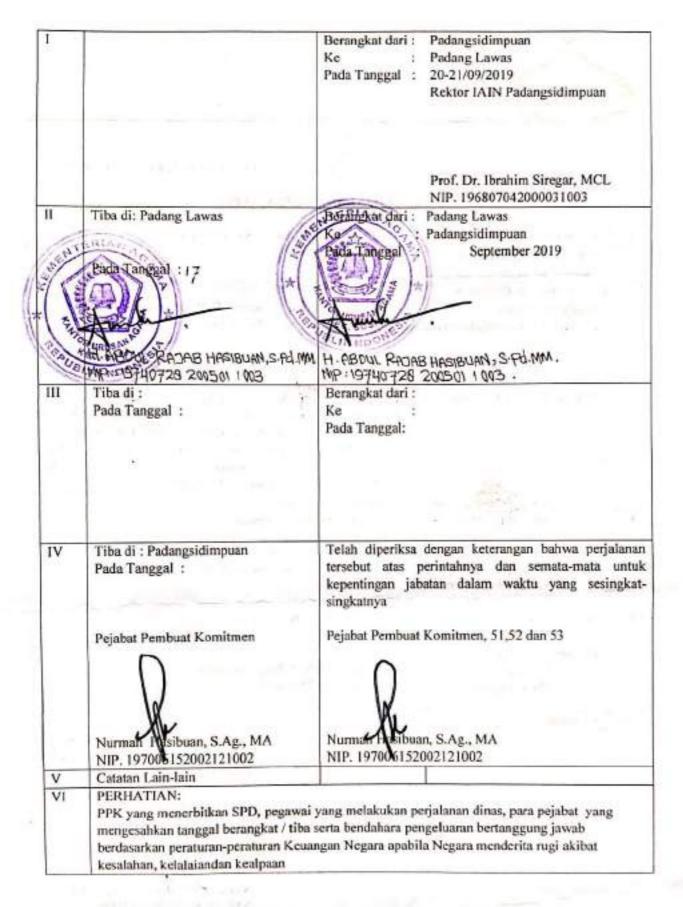

Penelitian ini dilakukan di berbagai tempat di wilayah Sumatera Utara, meliputi wilayah Kabupaten Mandailing Natal, Kabupaten Tapanuli Selatan, Kabupaten Padang Lawas, Kabupaten Padang Lawas Utara, Kota Padangsidimpuan, Kota Binjai, dan Medan Sekitarnya.

#### 2. Pelaksanaan Penelitian

Dalam kegiatan penelitian, peneliti melakukan beberapa hal, seperti melakukan survey dan wawancara pada alumni prodi Komunikasi Penyiaran Islam sebagai subjek penelitian. Dalam melakukan wawacara dengan subjek peneliti menemui secara langsung para subjek dengan mendatangi tempat bekerjanya atau instansinya. Wawancara dan survey dilakukan untuk menggali data tentang seputar kesesuaian kompetensi alumni Jurusan Komunikasi Penyiaran Islam dengan pekerrjaan alumni, kendala alumni , faktor-faktor penyebab sulitnya menjalankan kompetensi di lingkungan masyarakat serta penilaian pihak pengguna lulusan terhadap alumni jurusan Komunikasi Penyiaran Islam. Proses pengumpulan data ini tentunya harus melakukan perjalanan dinas ke berbagai daerah di wilayah Sumatera Utara sebagaimana disebutkan sebelumnya.