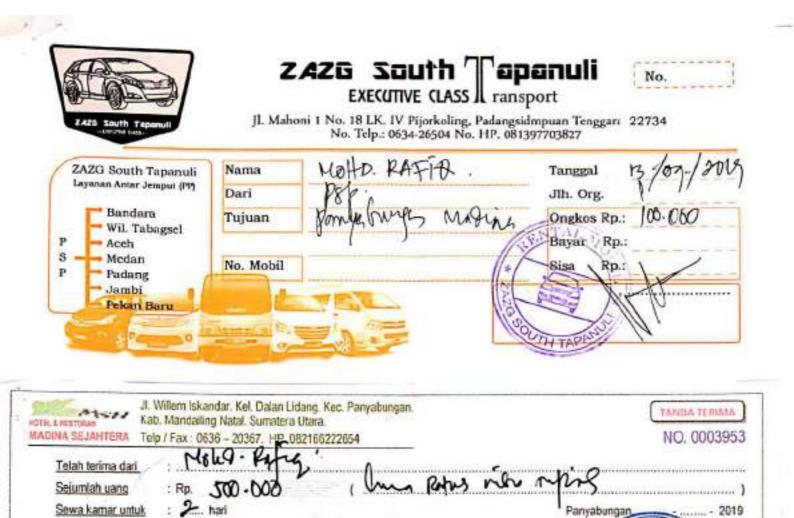

#### 2. Pelaksanaan Penelitian

Dalam kegiatan penelitian, peneliti melakukan beberapa hal, seperti melakukan survey dan wawancara pada alumni prodi Komunikasi Penyiaran Islam sebagai subjek penelitian. Dalam melakukan wawacara dengan subjek peneliti menemui secara langsung para subjek dengan mendatangi tempat bekerjanya atau instansinya. Wawancara dan survey dilakukan untuk menggali data tentang seputar kesesuaian kompetensi alumni Jurusan Komunikasi Penyiaran Islam dengan pekerrjaan alumni, kendala alumni , faktor-faktor penyebab sulitnya menjalankan kompetensi di lingkungan masyarakat serta penilaian pihak pengguna lulusan terhadap alumni jurusan Komunikasi Penyiaran Islam. Proses pengumpulan data ini tentunya harus melakukan perjalanan dinas ke berbagai daerah di wilayah Sumatera Utara sebagaimana disebutkan sebelumnya.

Penelitian ini dilakukan di berbagai tempat di wilayah Sumatera Utara, meliputi wilayah Kabupaten Mandailing Natal, Kabupaten Tapanuli Selatan, Kabupaten Padang Lawas, Kabupaten Padang Lawas Utara, Kota Padangsidimpuan, Kota Binjai, dan Medan Sekitarnya.