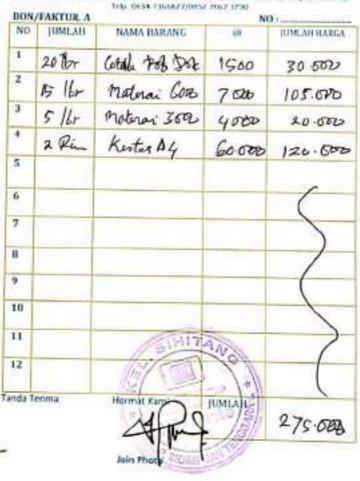

| NO   | -   | KEBUTUHAN PENELITIAN          | JU | MLAH HARGA |
|------|-----|-------------------------------|----|------------|
| L    | A.  | Belanja Bahan                 | Rp | 1,402,000  |
| 11.  | Α.  | Pra Penelitian                | Rp | 160,000    |
|      | В.  | Pengumpulan Dan Validasi Data | Rp | 20,754,000 |
|      | D.  | Laporan Hasil Penelitian      | Rp | 684,000    |
| III. | Pas | ca Penelitian                 |    |            |
| _    | Α.  | Ekspose Hasil Penelitian      | Rp | 2,000,000  |
|      |     | Total Biaya Dibutuhkan        | Rp | 25,000,000 |
| _    |     |                               |    |            |

#### 2. Realisasi Penggunaan Anggaran

Adapun uraiannya penggunaan anggaran sesuai periode tahapan pemberiannya akan disampaikan dalam tabel di bawah ini.

| No  | Uraian Kegiatan                                                                          | Vol   | Sat                                                                                                                                                                                                                                                                                                                                                                                                                                                                                                                                                                                                                                                                                                                                                                                                                                                                                                                                                                                                                                                                                                                                                                                                                                                                                                                                                                                                                                                                                                                                                                                                                                                                                                                                                                                                                                                                                                                                                                                                                                                                                                                            | Frek    | Harga @ | T   | Total      |
|-----|------------------------------------------------------------------------------------------|-------|--------------------------------------------------------------------------------------------------------------------------------------------------------------------------------------------------------------------------------------------------------------------------------------------------------------------------------------------------------------------------------------------------------------------------------------------------------------------------------------------------------------------------------------------------------------------------------------------------------------------------------------------------------------------------------------------------------------------------------------------------------------------------------------------------------------------------------------------------------------------------------------------------------------------------------------------------------------------------------------------------------------------------------------------------------------------------------------------------------------------------------------------------------------------------------------------------------------------------------------------------------------------------------------------------------------------------------------------------------------------------------------------------------------------------------------------------------------------------------------------------------------------------------------------------------------------------------------------------------------------------------------------------------------------------------------------------------------------------------------------------------------------------------------------------------------------------------------------------------------------------------------------------------------------------------------------------------------------------------------------------------------------------------------------------------------------------------------------------------------------------------|---------|---------|-----|------------|
| Α   | PERSIAPAN PENELITIAN                                                                     |       |                                                                                                                                                                                                                                                                                                                                                                                                                                                                                                                                                                                                                                                                                                                                                                                                                                                                                                                                                                                                                                                                                                                                                                                                                                                                                                                                                                                                                                                                                                                                                                                                                                                                                                                                                                                                                                                                                                                                                                                                                                                                                                                                | 1.12410 |         | +   | 1044       |
| 1   | Bitya Belanja Bahan Pra Penelitian                                                       |       |                                                                                                                                                                                                                                                                                                                                                                                                                                                                                                                                                                                                                                                                                                                                                                                                                                                                                                                                                                                                                                                                                                                                                                                                                                                                                                                                                                                                                                                                                                                                                                                                                                                                                                                                                                                                                                                                                                                                                                                                                                                                                                                                | -       |         | Rp  | 812.00     |
| 2   | Binya Penyempurnaan Proposal Penelitian                                                  |       |                                                                                                                                                                                                                                                                                                                                                                                                                                                                                                                                                                                                                                                                                                                                                                                                                                                                                                                                                                                                                                                                                                                                                                                                                                                                                                                                                                                                                                                                                                                                                                                                                                                                                                                                                                                                                                                                                                                                                                                                                                                                                                                                |         |         | 1.4 | 012,004    |
|     | a. Binya Persiapan Penelitian                                                            |       |                                                                                                                                                                                                                                                                                                                                                                                                                                                                                                                                                                                                                                                                                                                                                                                                                                                                                                                                                                                                                                                                                                                                                                                                                                                                                                                                                                                                                                                                                                                                                                                                                                                                                                                                                                                                                                                                                                                                                                                                                                                                                                                                |         |         | Rp  | 525,500    |
| в   | PELAKSANAAN PENELITIAN                                                                   | 12110 |                                                                                                                                                                                                                                                                                                                                                                                                                                                                                                                                                                                                                                                                                                                                                                                                                                                                                                                                                                                                                                                                                                                                                                                                                                                                                                                                                                                                                                                                                                                                                                                                                                                                                                                                                                                                                                                                                                                                                                                                                                                                                                                                |         |         | 1.1 |            |
| 1   | Belenja Rahan Pelaksaraan Penelitian                                                     |       |                                                                                                                                                                                                                                                                                                                                                                                                                                                                                                                                                                                                                                                                                                                                                                                                                                                                                                                                                                                                                                                                                                                                                                                                                                                                                                                                                                                                                                                                                                                                                                                                                                                                                                                                                                                                                                                                                                                                                                                                                                                                                                                                | 1       |         | Rp  | 150,000    |
| 2   | Biaya Pengampulan Data Penelitian                                                        |       |                                                                                                                                                                                                                                                                                                                                                                                                                                                                                                                                                                                                                                                                                                                                                                                                                                                                                                                                                                                                                                                                                                                                                                                                                                                                                                                                                                                                                                                                                                                                                                                                                                                                                                                                                                                                                                                                                                                                                                                                                                                                                                                                |         |         | 1   |            |
|     | a. Akomodasi, Penginapan dan Tramportasi<br>Dinas K.e Kab. Mandaling Natal               |       |                                                                                                                                                                                                                                                                                                                                                                                                                                                                                                                                                                                                                                                                                                                                                                                                                                                                                                                                                                                                                                                                                                                                                                                                                                                                                                                                                                                                                                                                                                                                                                                                                                                                                                                                                                                                                                                                                                                                                                                                                                                                                                                                |         |         | Rp  | 3,620,00   |
|     | <ul> <li>Akomodasi Penginapan dan Transportasi Dinas<br/>Ke Kab. Padang Lawas</li> </ul> |       | -                                                                                                                                                                                                                                                                                                                                                                                                                                                                                                                                                                                                                                                                                                                                                                                                                                                                                                                                                                                                                                                                                                                                                                                                                                                                                                                                                                                                                                                                                                                                                                                                                                                                                                                                                                                                                                                                                                                                                                                                                                                                                                                              |         |         | Rp  | 2,480,00   |
|     | c. Akomodasi, Pengirapan dan Transportasi<br>Dinas Ke Kab. Padang Lawas Utara            |       |                                                                                                                                                                                                                                                                                                                                                                                                                                                                                                                                                                                                                                                                                                                                                                                                                                                                                                                                                                                                                                                                                                                                                                                                                                                                                                                                                                                                                                                                                                                                                                                                                                                                                                                                                                                                                                                                                                                                                                                                                                                                                                                                |         |         | Rp  | 3,220,000  |
|     | d. Akomodasi, Pengirapan dan Transportasi<br>Dinas Ke Kota Medan                         |       |                                                                                                                                                                                                                                                                                                                                                                                                                                                                                                                                                                                                                                                                                                                                                                                                                                                                                                                                                                                                                                                                                                                                                                                                                                                                                                                                                                                                                                                                                                                                                                                                                                                                                                                                                                                                                                                                                                                                                                                                                                                                                                                                |         |         | Rp  | 3,600,00   |
|     | e. Birgai                                                                                |       |                                                                                                                                                                                                                                                                                                                                                                                                                                                                                                                                                                                                                                                                                                                                                                                                                                                                                                                                                                                                                                                                                                                                                                                                                                                                                                                                                                                                                                                                                                                                                                                                                                                                                                                                                                                                                                                                                                                                                                                                                                                                                                                                |         |         | Rp  | 2,160,00   |
|     | f Akomodasi Diras Ke Kab. Tapanuli Sekaan                                                |       |                                                                                                                                                                                                                                                                                                                                                                                                                                                                                                                                                                                                                                                                                                                                                                                                                                                                                                                                                                                                                                                                                                                                                                                                                                                                                                                                                                                                                                                                                                                                                                                                                                                                                                                                                                                                                                                                                                                                                                                                                                                                                                                                |         |         | Rp  | 1,140,000  |
|     | g. Akomodasi Dinas K.e. Kota Padangsidimpuan                                             |       |                                                                                                                                                                                                                                                                                                                                                                                                                                                                                                                                                                                                                                                                                                                                                                                                                                                                                                                                                                                                                                                                                                                                                                                                                                                                                                                                                                                                                                                                                                                                                                                                                                                                                                                                                                                                                                                                                                                                                                                                                                                                                                                                |         |         | Rp  | 900,000    |
| 3   | Barya Validasi Data                                                                      |       |                                                                                                                                                                                                                                                                                                                                                                                                                                                                                                                                                                                                                                                                                                                                                                                                                                                                                                                                                                                                                                                                                                                                                                                                                                                                                                                                                                                                                                                                                                                                                                                                                                                                                                                                                                                                                                                                                                                                                                                                                                                                                                                                |         |         |     |            |
|     | a. Focus Group Disccussion                                                               |       |                                                                                                                                                                                                                                                                                                                                                                                                                                                                                                                                                                                                                                                                                                                                                                                                                                                                                                                                                                                                                                                                                                                                                                                                                                                                                                                                                                                                                                                                                                                                                                                                                                                                                                                                                                                                                                                                                                                                                                                                                                                                                                                                |         |         | Rp  | 2,580,000  |
| 4   | Biaya Analisis dan Pengolahan Data                                                       |       | -                                                                                                                                                                                                                                                                                                                                                                                                                                                                                                                                                                                                                                                                                                                                                                                                                                                                                                                                                                                                                                                                                                                                                                                                                                                                                                                                                                                                                                                                                                                                                                                                                                                                                                                                                                                                                                                                                                                                                                                                                                                                                                                              |         |         | Rp  | 325,000    |
| c   | PASCA PELAKSANAAN PENELITAN                                                              |       |                                                                                                                                                                                                                                                                                                                                                                                                                                                                                                                                                                                                                                                                                                                                                                                                                                                                                                                                                                                                                                                                                                                                                                                                                                                                                                                                                                                                                                                                                                                                                                                                                                                                                                                                                                                                                                                                                                                                                                                                                                                                                                                                |         |         | 1   |            |
| 1   | Belarija Bahan Pasca Pelaksanaan Penelitian                                              |       |                                                                                                                                                                                                                                                                                                                                                                                                                                                                                                                                                                                                                                                                                                                                                                                                                                                                                                                                                                                                                                                                                                                                                                                                                                                                                                                                                                                                                                                                                                                                                                                                                                                                                                                                                                                                                                                                                                                                                                                                                                                                                                                                |         |         | Rp  | 275,000    |
| 2   | Biaya Laporan Antara dan Log Beok                                                        |       |                                                                                                                                                                                                                                                                                                                                                                                                                                                                                                                                                                                                                                                                                                                                                                                                                                                                                                                                                                                                                                                                                                                                                                                                                                                                                                                                                                                                                                                                                                                                                                                                                                                                                                                                                                                                                                                                                                                                                                                                                                                                                                                                |         |         | Rp  | 352,500    |
| 3   | Biaya Laporan Hasil Peneltian & Summary                                                  |       |                                                                                                                                                                                                                                                                                                                                                                                                                                                                                                                                                                                                                                                                                                                                                                                                                                                                                                                                                                                                                                                                                                                                                                                                                                                                                                                                                                                                                                                                                                                                                                                                                                                                                                                                                                                                                                                                                                                                                                                                                                                                                                                                |         |         | Rp  | 655,000    |
| 4   | Biaya Lapotan Keuangan                                                                   |       |                                                                                                                                                                                                                                                                                                                                                                                                                                                                                                                                                                                                                                                                                                                                                                                                                                                                                                                                                                                                                                                                                                                                                                                                                                                                                                                                                                                                                                                                                                                                                                                                                                                                                                                                                                                                                                                                                                                                                                                                                                                                                                                                |         |         | Rp  | 205,000    |
| 5   | Binyn Deseminasi Penelitian                                                              |       |                                                                                                                                                                                                                                                                                                                                                                                                                                                                                                                                                                                                                                                                                                                                                                                                                                                                                                                                                                                                                                                                                                                                                                                                                                                                                                                                                                                                                                                                                                                                                                                                                                                                                                                                                                                                                                                                                                                                                                                                                                                                                                                                |         |         | Rp  | 2,000,000  |
| TOT | AL KESELURUHAN                                                                           |       | and the state of t |         |         | Rp  | 25,000,000 |