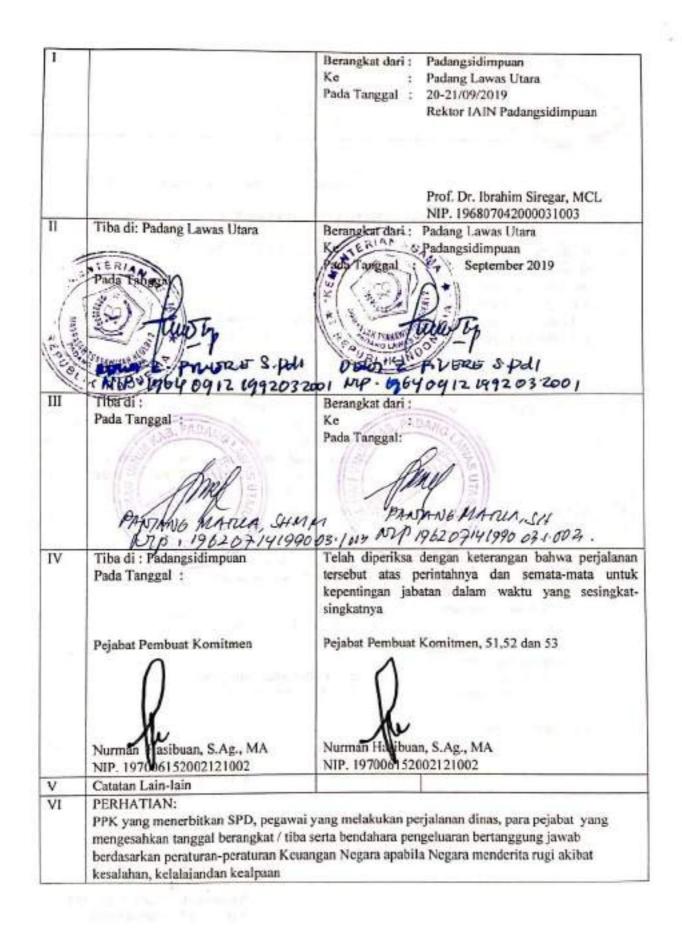

Penelitian ini dilakukan di berbagai tempat di wilayah Sumatera Utara, meliputi wilayah Kabupaten Mandailing Natal, Kabupaten Tapanuli Selatan, Kabupaten Padang Lawas, Kabupaten Padang Lawas Utara, Kota Padangsidimpuan, Kota Binjai, dan Medan Sekitarnya.

#### 2. Pelaksanaan Penelitian

Dalam kegiatan penelitian, peneliti melakukan beberapa hal, seperti melakukan survey dan wawancara pada alumni prodi Komunikasi Penyiaran Islam sebagai subjek penelitian. Dalam melakukan wawacara dengan subjek peneliti menemui secara langsung para subjek dengan mendatangi tempat bekerjanya atau instansinya. Wawancara dan survey dilakukan untuk menggali data tentang seputar kesesuaian kompetensi alumni Jurusan Komunikasi Penyiaran Islam dengan pekerrjaan alumni, kendala alumni , faktor-faktor penyebab sulitnya menjalankan kompetensi di lingkungan masyarakat serta penilaian pihak pengguna lulusan terhadap alumni jurusan Komunikasi Penyiaran Islam. Proses pengumpulan data ini tentunya harus melakukan perjalanan dinas ke berbagai daerah di wilayah Sumatera Utara sebagaimana disebutkan sebelumnya.