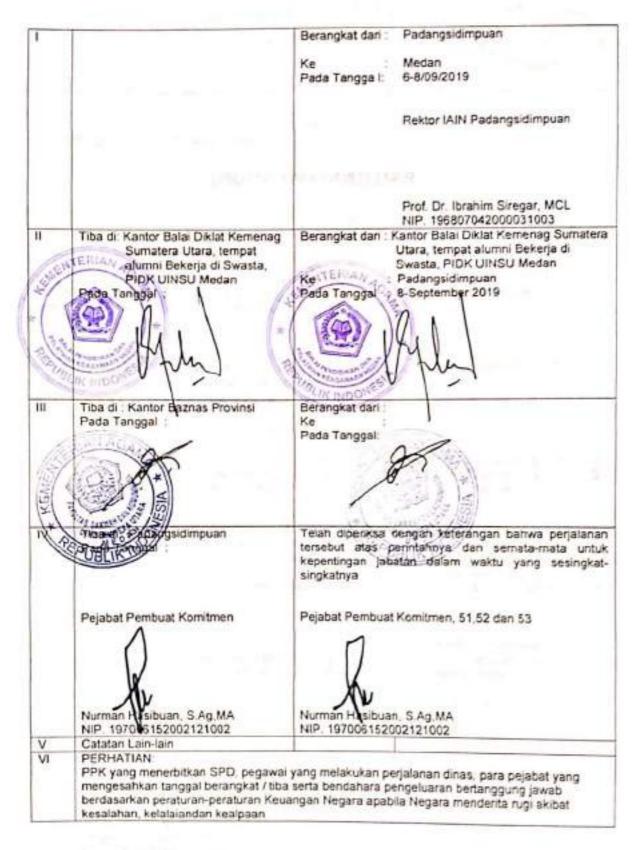

Penelitian ini dilakukan di berbagai tempat di wilayah Sumatera Utara, meliputi wilayah Kabupaten Mandailing Natal, Kabupaten Tapanuli Selatan, Kabupaten Padang Lawas, Kabupaten Padang Lawas Utara, Kota Padangsidimpuan, Kota Binjai, dan Medan Sekitarnya.

#### 2. Pelaksanaan Penelitian

Dalam kegiatan penelitian, peneliti melakukan beberapa hal, seperti melakukan survey dan wawancara pada alumni prodi Komunikasi Penyiaran Islam sebagai subjek penelitian. Dalam melakukan wawacara dengan subjek peneliti menemui secara langsung para subjek dengan mendatangi tempat bekerjanya atau instansinya. Wawancara dan survey dilakukan untuk menggali data tentang seputar kesesuaian kompetensi alumni Jurusan Komunikasi Penyiaran Islam dengan pekerrjaan alumni, kendala alumni , faktor-faktor penyebab sulitnya menjalankan kompetensi di lingkungan masyarakat serta penilaian pihak pengguna lulusan terhadap alumni jurusan Komunikasi Penyiaran Islam. Proses pengumpulan data ini tentunya harus melakukan perjalanan dinas ke berbagai daerah di wilayah Sumatera Utara sebagaimana disebutkan sebelumnya.