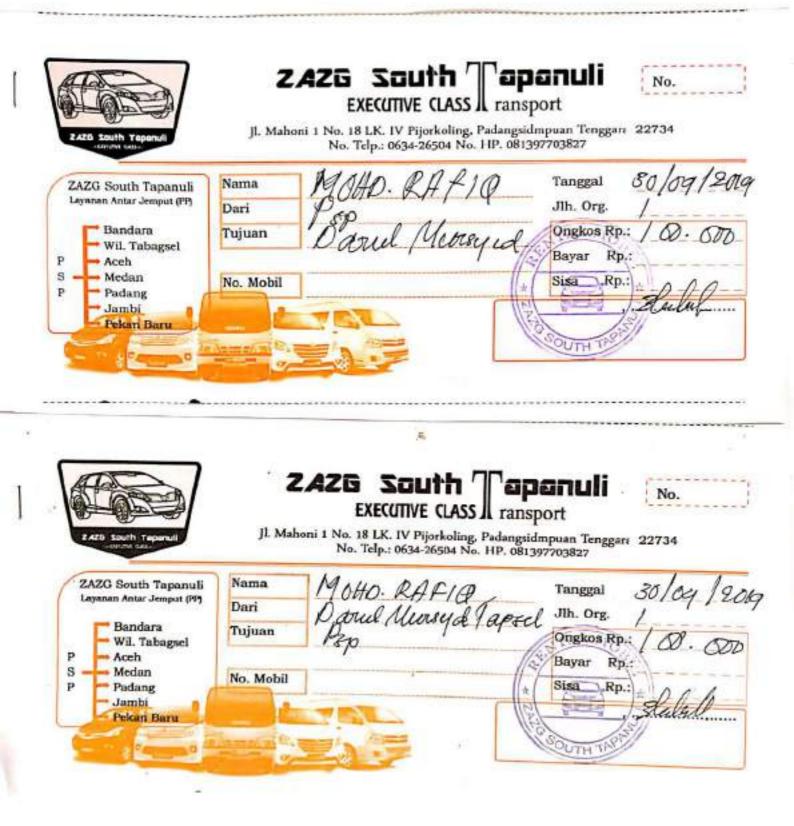

Penelitian ini dilakukan di berbagai tempat di wilayah Sumatera Utara, meliputi wilayah Kabupaten Mandailing Natal, Kabupaten Tapanuli Selatan, Kabupaten Padang Lawas, Kabupaten Padang Lawas Utara, Kota Padangsidimpuan, Kota Binjai, dan Medan Sekitarnya.

#### 2. Pelaksanaan Penelitian

Dalam kegiatan penelitian, peneliti melakukan beberapa hal, seperti melakukan survey dan wawancara pada alumni prodi Komunikasi Penyiaran Islam sebagai subjek penelitian. Dalam melakukan wawacara dengan subjek peneliti menemui secara langsung para subjek dengan mendatangi tempat bekerjanya atau instansinya. Wawancara dan survey dilakukan untuk menggali data tentang seputar kesesuaian kompetensi alumni Jurusan Komunikasi Penyiaran Islam dengan pekerrjaan alumni, kendala alumni , faktor-faktor penyebab sulitnya menjalankan kompetensi di lingkungan masyarakat serta penilaian pihak pengguna lulusan terhadap alumni jurusan Komunikasi Penyiaran Islam. Proses pengumpulan data ini tentunya harus melakukan perjalanan dinas ke berbagai daerah di wilayah Sumatera Utara sebagaimana disebutkan sebelumnya.